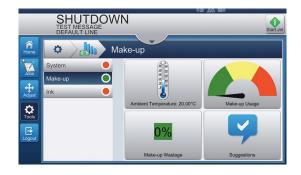

#### 0

Monitor your 1580 + CIJ printer performance

Receive expert diagnostics, analytics and on-screen guides to help you correct printer problems that can adversely impact line productivity.

Receive minimum 8 hours of additional run time with reserve make-up tank

> Prevent downtime with an additional, built-in make-up reserve tank that protects production under normal operating conditions. The make-up reserve tank will continue to run for a minimum 8 hours, even after the fluid cartridge is empty, providing you with ample notice to replace it.