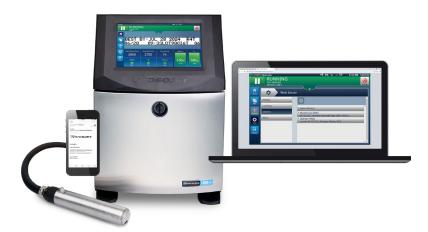

# Future-proofed for Industry 4.0

Designed to deliver all the connectivity you need, the 1580 + is ready to meet modern printing challenges, and whatever the future needs of Industry 4.0 are likely to demand. Built-in Wi-Fi provides an easy and secure way to wirelessly communicate, while webserver capability and automated troubleshooting make remote operation simple.

# Connectivity Ready -

Videojet printers offer a suite of connectivity solutions that can help minimize IT workload, reduce the cost required to connect equipment to your network, and improve the mobility of your printer.