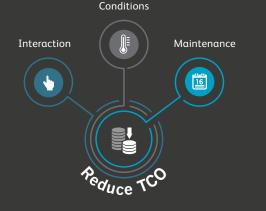

# Reduce your total cost of ownership (TCO) with Videojet OPTIMiZE

With Videojet OPTIMiZE, the 1580 + CIJ printer can assess printer efficiency and provide suggestions to improve the following:

- Operator interaction with the printer
- Environmental conditions surrounding the printer
- Printer maintenance

# Achieve peak performance with the Videojet 1580 + CIJ printer

#### **Uptime Advantage**

- Increase uptime with an additional make-up reserve tank
- Replace preventive maintenance components easily and reliably
- Videojet Dynamic Calibration automatically maintains superior print quality, for optimum uptime under changing environmental conditions

#### **Code Assurance**

- Lower the opportunity for coding errors with intelligent message creation
- Automate code content without the need for operator interaction with user definable message rules
- Maintain consistent code quality and contrast over time

#### Simple Usability

- Eliminate potential user errors through a Videojet SIMPLICiTY<sup>™</sup> interface that greatly reduces printer interactions
- Easy to operate tablet-inspired 10" touchscreen display that is intuitive to you
- Customize interfaces with built-in wizards, and access guided video tutorials for routine printer tasks

#### **Built-in Productivity**

- Analyze your individual use patterns and receive printer improvement opportunities via on-screen alerts
- Webserver capability allows access to printers via supported web browsers on host computers
- Built-in Wi-Fi connections provide an easy and secure way to wirelessly communicate