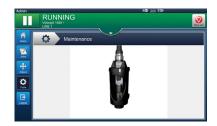

The 1580 + comes with built-in Wi-Fi to minimize IT workload, reduce the cost of connecting equipment to your network, and improve your printer's mobility.

The Videojet **SIMPLICITY™** user interface reduces operator printer interactions, eliminating potential user errors through an intuitive, tablet-inspired touchscreen display.

# Experience simple usability with the Videojet SIMPLICiTY™ interface

The Videojet SIMPLICiTY interface significantly reduces operator printer interactions. The intuitive interface is easy to learn without additional training. Step-by-step videos are available to guide operators through routine tasks.